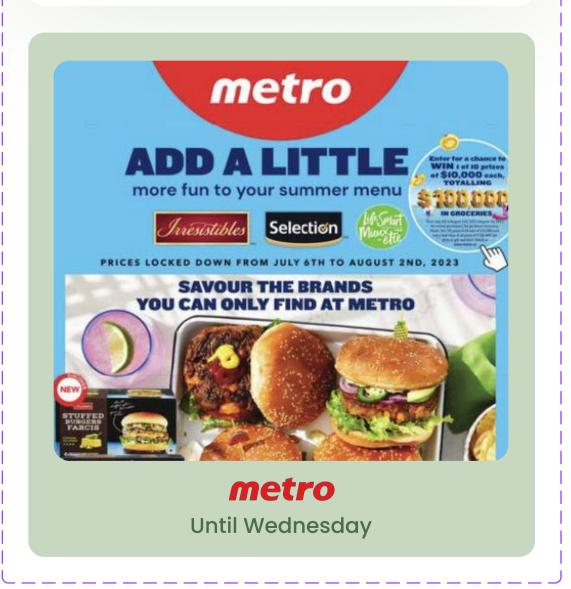

Pharmacy 67 Featured

**Electronics** 30 Featured

Indoor Plants
56 Featured

Until Wednesday

FRESH CO
Lowering food prices
Until Sunday

New to Flyers Nepal?

Coupon Code Available

Have a look around.

# **Stuffed Burgers**

Valid Jul 6, 2023 - Aug 2, 2023

Price: \$11.99 ed.

Add to Favorite

## **Stuffed Burgers**

Valid Jul 6, 2023 - Aug 2, 2023

# Price: \$11.99 ed.

**Add to Favorite**