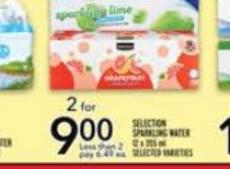

Search deals and stores

metro

Valid July 27, 2023 - August 2, 2023

SAVOUR THE BRANDS YOU CAN ONLY FIND AT METRO

2 for

HARESISTABLES
SELECTED VARIATIES
MID - HOD Q
SELECTED VARIATIES

750 mi - 14. Selected whiethes

2 for

**RECEIVE A UNIQUE CODE** 

SAVOUR THE BRANDS YOU CAN ONLY FIND AT METRO

Search deals and stores

metro

Valid July 27, 2023 - August 2, 2023

LIFE SMART RETURALIA PEAMUT BUTTER 750 g Science Varieties

INNESISTABLES
DEMAGE JOICE
1.541
SELECTED WANTES