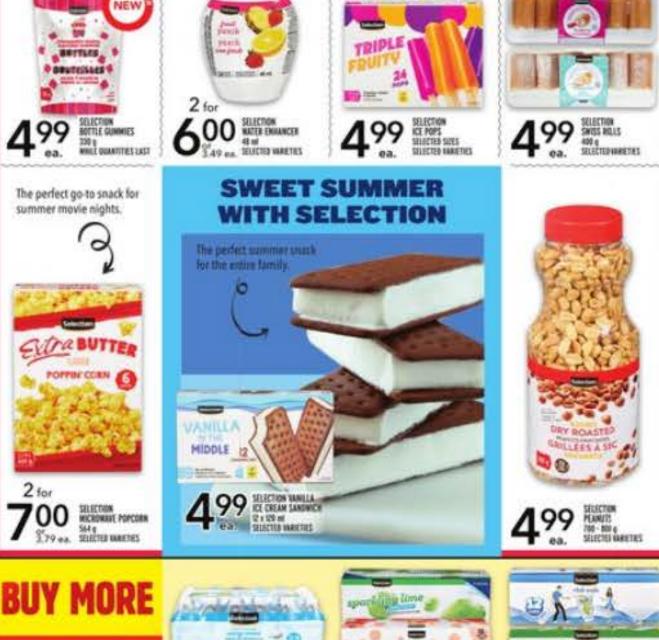

Search deals and stores

metro

Valid July 27, 2023 - August 2, 2023

SAVOUR THE BRANDS YOU CAN ONLY FIND AT METRO

2 for

HARESISTABLES
SELECTED VARIATIES
MID - HOD Q
SELECTED VARIATIES

750 mi - 14. Selected whiethes

2 for

**RECEIVE A UNIQUE CODE** 

SAVOUR THE BRANDS YOU CAN ONLY FIND AT METRO

Search deals and stores

metro

Valid July 27, 2023 - August 2, 2023

LIFE SMART RETURALIA PEAMUT BUTTER 750 g Science Varieties

INNESISTABLES
DEMAGE JOICE
1.541
SELECTED WANTES

SAVOUR THE BRANDS YOU CAN ONLY FIND AT METRO

LA PIZZA

**LOOK FORWARD** 

TO LUNCHTIME

199 SELECTION BELISH

1

149

750 mi - 14. SELECTED WINETIES

600

4792840249 AT CHECKOUT metro

**RECEIVE A UNIQUE CODE** 

Valid Jul 6, 2023 - Aug 2, 2023

Price: \$11.99 ed.

**Add to Favorite** 